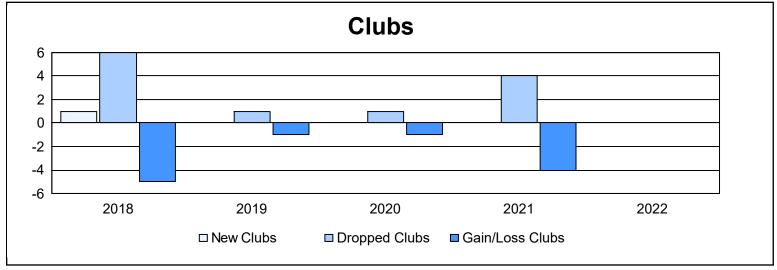

| Year      | New<br>Clubs | Dropped<br>Clubs | Gain/<br>Loss<br>Clubs | New<br>Members | Charter<br>Members | Reinstate<br>Members | Transfer<br>Members | Total<br>Member<br>Added | Total<br>Members<br>Dropped | Gain/<br>Loss<br>Members |
|-----------|--------------|------------------|------------------------|----------------|--------------------|----------------------|---------------------|--------------------------|-----------------------------|--------------------------|
| 2017-2018 | 1            | 6                | -5                     | 273            | 21                 | 7                    | 9                   | 310                      | 401                         | -91                      |
| 2018-2019 | 0            | 1                | -1                     | 191            | 5                  | 4                    | 9                   | 209                      | 329                         | -120                     |
| 2019-2020 | 0            | 1                | -1                     | 111            | 2                  | 9                    | 13                  | 135                      | 286                         | -151                     |
| 2020-2021 | 0            | 4                | -4                     | 168            | 0                  | 4                    | 14                  | 186                      | 284                         | -98                      |
| 2021-2022 | 0            | 0                | 0                      | 194            | 0                  | 3                    | 4                   | 201                      | 265                         | -64                      |
| Average   | 0            | 2                | -2                     | 187            | 6                  | 5                    | 10                  | 208                      | 313                         | -105                     |