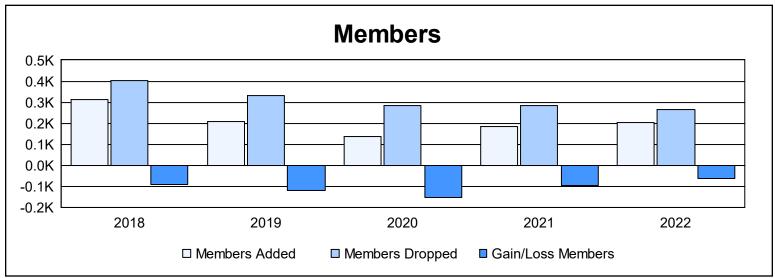

| Year      | New<br>Clubs | Dropped<br>Clubs | Gain/<br>Loss<br>Clubs | New<br>Members | Charter<br>Members | Reinstate<br>Members | Transfer<br>Members | Total<br>Member<br>Added | Total<br>Members<br>Dropped | Gain/<br>Loss<br>Members |
|-----------|--------------|------------------|------------------------|----------------|--------------------|----------------------|---------------------|--------------------------|-----------------------------|--------------------------|
| 2017-2018 | 1            | 6                | -5                     | 273            | 21                 | 7                    | 9                   | 310                      | 401                         | -91                      |
| 2018-2019 | 0            | 1                | -1                     | 191            | 5                  | 4                    | 9                   | 209                      | 329                         | -120                     |
| 2019-2020 | 0            | 1                | -1                     | 111            | 2                  | 9                    | 13                  | 135                      | 286                         | -151                     |
| 2020-2021 | 0            | 4                | -4                     | 168            | 0                  | 4                    | 14                  | 186                      | 284                         | -98                      |
| 2021-2022 | 0            | 0                | 0                      | 194            | 0                  | 3                    | 4                   | 201                      | 265                         | -64                      |
| Average   | 0            | 2                | -2                     | 187            | 6                  | 5                    | 10                  | 208                      | 313                         | -105                     |